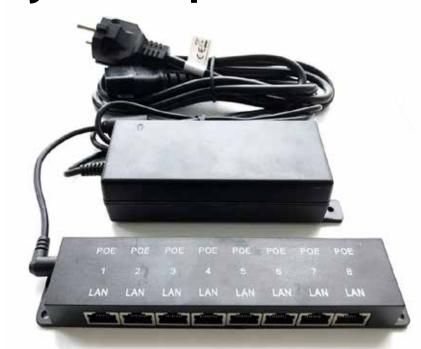

## si-26-8 EU Injector 8port PoE

factsheet

Product name Injector 8 port 60 W

Short name si-26-8-EU

EAN code 4260258610277

Manuf. part no. si-26-8-60W-EU

Description 8 port PoE injector with a 48 Volt 60 Watt power supply. Power cord with CEE 7/7 plug

Injector

Input 48 V DC, 1.25 Amp max, 2.1mm DC socket
Output 48 V DC, 1.25 Amp, 8 ports PoE and 8 ports LAN

PoE Method passive

PoE Mode Mode B (+4,5 -7,8)

Operating Humidity 5% to 90% Operating Temperature -10 - 60C

Approval UL, CE, FCC

Dimensions Power supply: 125 x 52 x 35 mm

Injector: 176 x 36 x 20 mm

Customs tariff no. 85044090 Country of origin China